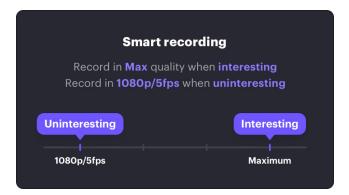

#### Smart Recording™

Smart Recording™ switches the resolution stream for all your camera recordings. It automatically records with maximum resolution when people and vehicles are present or interesting events occur and changes to as low as 360p or no recording at all when the activity disappears to save storage space.