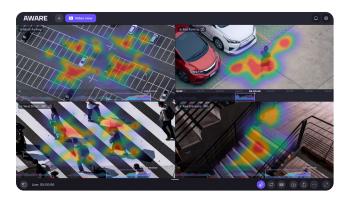

#### **Heatmaps**

Heatmaps are ideal for gaining more insights into retail, healthcare, schools and other educational facilities, public venues, hospitality locales, public transport, or federal government premises. The tool provides enhanced awareness of customer behavior, dwell times and congestions, transportation flows, suspicious activities, and more.