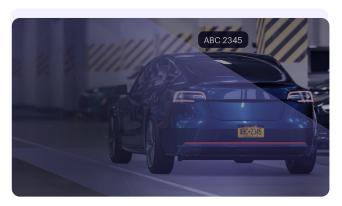

#### **Ava Aware License Plate Recognition**

Extend Ava Aware's powerful LPR solution to your existing security cameras. Say goodbye to dedicated license plate recognition cameras, expensive licensing, and lack of control. Get rules-based alerts for license plates of interest, speed up post-event investigations, and optimize operations based on vehicle analytics and business intelligence.