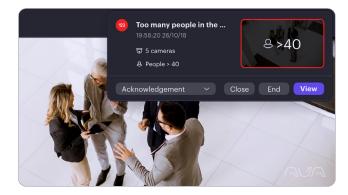

#### Anomaly detection in real-time

Use rules-based templates to define scenarios where you want to be notified when specific events occur, such as loitering, line crossing, fire exit access, and more. Aware leverages advanced object identification to monitor and detect unusual events and behaviors and sends alerts and notifications in real-time.