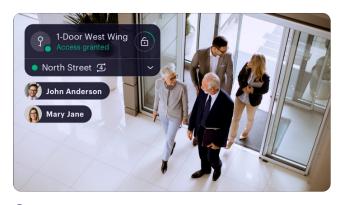

#### Open

Deploy Aware Cloud directly or use one of our highly performant Cloud Connectors to achieve a friction-free transition to the cloud, gain local storage capacity, and power your third-party cameras with AI analytics and storage. Integrate Aware with your existing security cameras, access control systems, dashboards, monitoring systems, sensors, cloud storage solutions, and APIs to get more value and visibility in a single view.