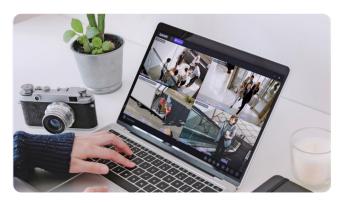

#### Single View™

See and manage all your Ava and third-party devices across all deployments in a single pane of glass, regardless of whether they are directly connected to the cloud, or physically tethered to the Cloud Connector.