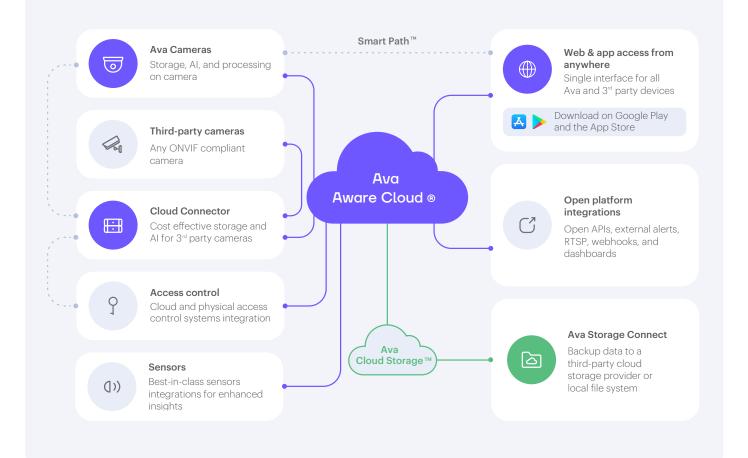

## An open video security data platform at your fingertips

Ava Compact Dome® Ava Dome® Ava 360® Ava Bullet™

Ava Quad™

Ava Aware Cloud® Video Management System

Ava Cloud Connector™

#### Open

Deploy Aware Cloud directly or use one of our highly performant Cloud Connectors to achieve a friction-free transition to the cloud, gain local storage capacity, and power your third-party cameras with AI analytics and storage. Integrate Aware with your existing security cameras, access control systems, dashboards, monitoring systems, sensors, cloud storage solutions, and APIs to get more value and visibility in a single view.