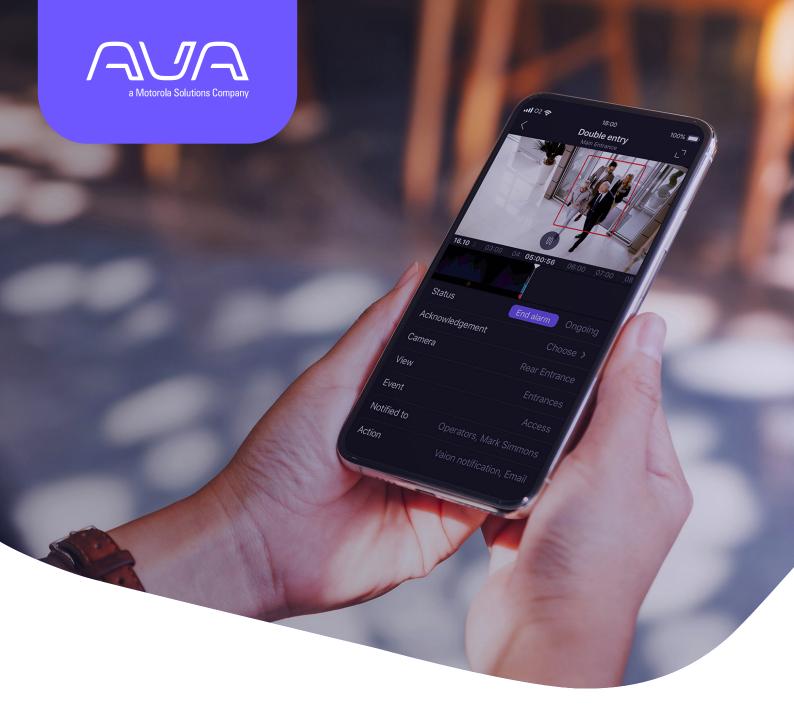

#### Map view with Smart Presence™

Add maps of all your locations and facilities in Aware to gain enhanced situational awareness and insights. Each map can be configured and includes camera views, alarm views, as well as the ability to track and count people, vehicles, and other objects as they move on your premises.

#### Fast investigations with Smart Search™

Search by event and similarity, and perform appearance and image detection powered by machine learning to comb through countless hours of video throughout your entire deployment. Reduce forensic investigation time from days to minutes, and gain more efficiency and accuracy with the same number of operators.

#### Video view with Spotlight

Powered by deep learning, Aware uses Spotlight to change video streams dynamically to bring only the relevant feeds to the operators' attention. Real-time alerts and notifications pop up on the video wall to describe the incident, the time, and the place it occurred.

#### Anomaly detection in real-time

Use rules-based templates to define scenarios where you want to be notified when specific events occur, such as loitering, line crossing, fire exit access, and more. Aware leverages advanced object identification to monitor and detect unusual events and behaviors and sends alerts and notifications in real-time.