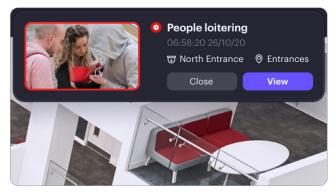

#### Anomaly detection in real-time

Use rules-based templates to define scenarios where you want to be notified when specific events occur, such as loitering, line crossing, fire exit access, and more. Aware leverages advanced object identification to monitor and detect unusual events and behaviors and sends alerts and notifications in real-time.