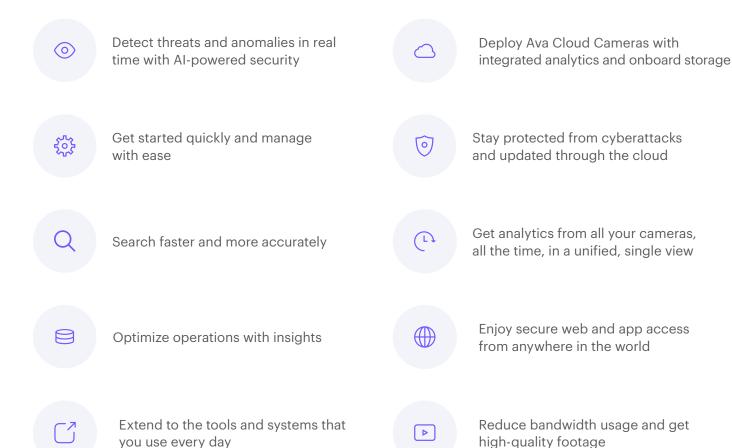

## Why Ava?

#### Fast investigations with Smart Search™

Search by event and similarity, and perform appearance and image detection powered by machine learning to comb through countless hours of video throughout your entire deployment. Reduce forensic investigation time from days to minutes, and gain more efficiency and accuracy with the same number of operators.

#### Reduce bandwidth and get high-quality video

Ava Smart PathTM minimizes bandwidth consumption and keeps video local using unique and innovative technology such as WebRTC intelligent routing and AI-based bandwidth and storage optimization, alleviating a key customer concern.

#### Anomaly detection in real-time

Use rules-based templates to define scenarios where you want to be notified when specific events occur, such as loitering, line crossing, fire exit access, and more. Aware leverages advanced object identification to monitor and detect unusual events and behaviors and sends alerts and notifications in real-time.

#### Always on security

With automatic software updates from the cloud, end-to-end encrypted data and metadata, and secure remote access from anywhere in the world, it's never been easier to prevent cybersecurity threats. We manage all your Ava products through the cloud, enabling a controlled, proactive process to keep your system always up-to-date.

#### Open

Deploy Aware Cloud directly or use one of our highly performant Cloud Connectors to achieve a friction-free transition to the cloud, gain local storage capacity, and power your third-party cameras with AI analytics and storage. Integrate Aware with your existing security cameras, access control systems, dashboards, monitoring systems, sensors, cloud storage solutions, and APIs to get more value and visibility in a single view.