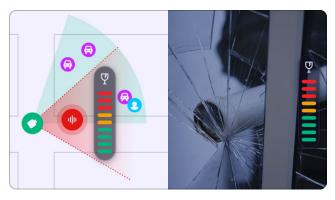

#### Anomaly detection in real-time

Use rules-based templates to define scenarios where you want to be notified when specific events occur, such as loitering, line crossing, fire exit access, and more. Aware leverages advanced object identification to monitor and detect unusual events and behaviors and sends alerts and notifications in real-time.

#### On-camera analytics

Ava's cloud-managed Dome, Compact Dome, 360, Bullet, and Quad security cameras integrate advanced intelligence via image recognition, machine learning, and directional acoustic sensors. Each camera also identifies specific sound patterns, like screaming, gunshots, breaking glass, ultrasound, car alarms, or loud noises, to determine the type of sound and direction\*.