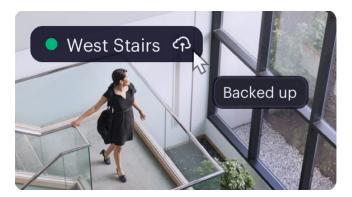

#### Ava Cloud Storage™

Expand the storage of all your video footage into the cloud. Attain enhanced flexibility with easy access to your cloud archive, irrespective of connectivity and bandwidth demands. Leverage the machine learning-based Smart Recording™ feature to determine which activities or events are unusual and therefore important to be saved.