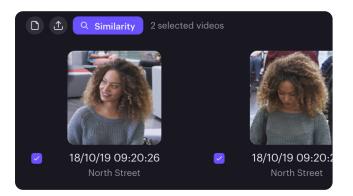

#### Fast investigations with Smart Search™

Search by event and similarity, and perform appearance and image detection powered by machine learning to comb through countless hours of video throughout your entire deployment. Reduce forensic investigation time from days to minutes, and gain more efficiency and accuracy with the same number of operators.